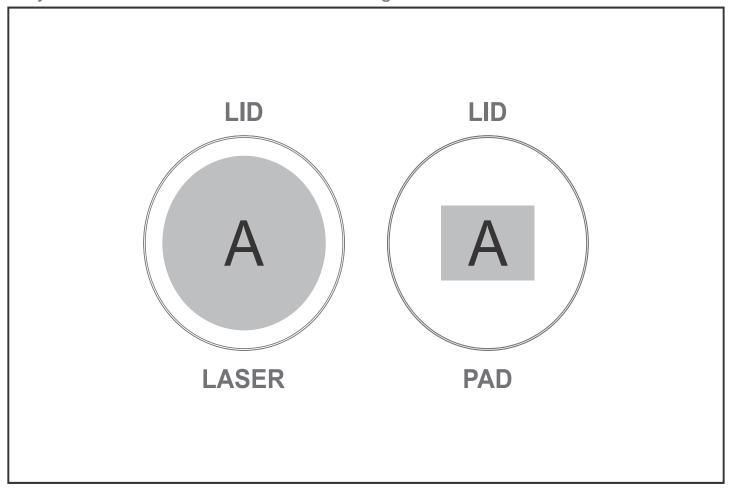

## **Branding Options:**

| Position | Branding Method (Branding Code) | No. of Colours | Dimension             |
|----------|---------------------------------|----------------|-----------------------|
| Α        | Laser Engraving (LC)            | N/A            | 70mm wide x 70mm high |
| Α        | Pad Printing (PC)               | 4 Colours      | 40mm wide x 30mm high |